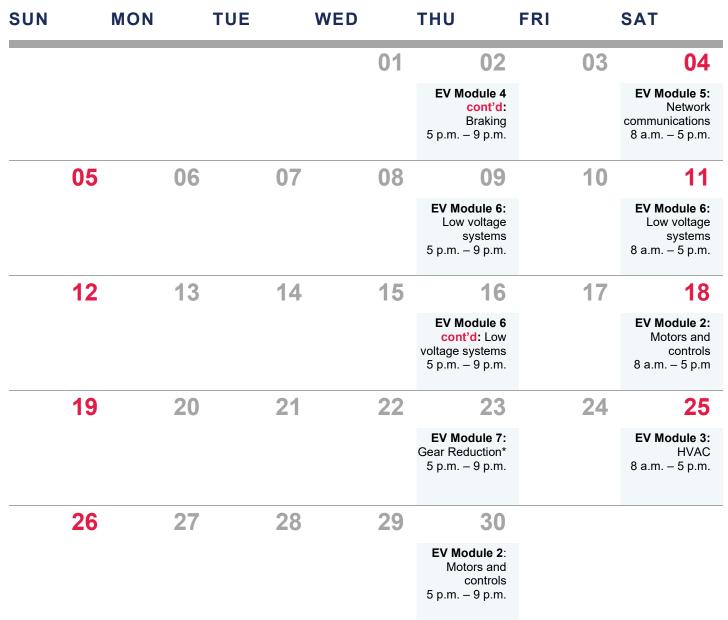

## Innovation in Automotive Training Electric vehicle (EV) Up-skilling NOV2023

CONESTOGA

\* Module 7 is 4 hours in length, Module 8 is a total 12 hours in length.