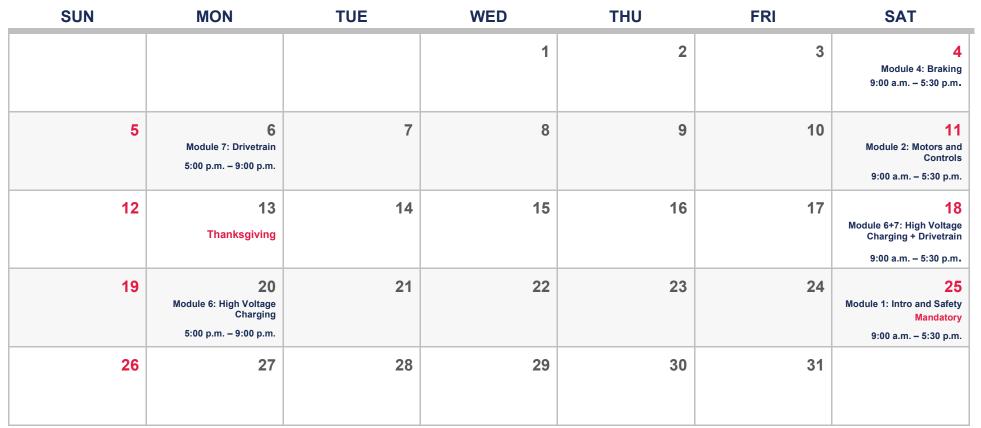

# November2025

| SUN | MON                                                               | TUE | WED | THU | FRI | SAT                                                                    |
|-----|-------------------------------------------------------------------|-----|-----|-----|-----|------------------------------------------------------------------------|
|     |                                                                   |     |     |     |     | 1                                                                      |
| 2   | 3                                                                 | 4   | 5   | 6   | 7   | 8                                                                      |
| 9   | 10                                                                | 11  | 12  | 13  | 14  | 15                                                                     |
| 16  | 17<br>Module 4: Braking<br>5:00 p.m. – 9:00 p.m.                  | 18  | 19  | 20  | 21  | 22<br>Module 1: Intro and Safety<br>Mandatory<br>9:00 a.m. – 5:30 p.m. |
| 23  | <b>24</b><br>Module 4: Braking<br>Cont'd<br>5:00 p.m. – 9:00 p.m. | 25  | 26  | 27  | 28  | 29<br>Module 8: High-Voltage<br>Battery<br>9:00 a.m. – 5:30 p.m.       |
| 30  |                                                                   |     |     |     |     |                                                                        |